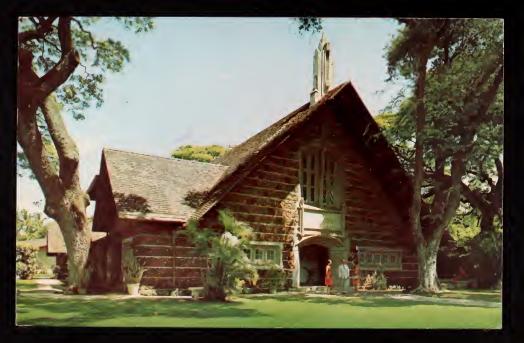

FIRST CHUICH OF CHRIST SCIENTIST 1508 Punohou Street — Handle Howoii 96829 Telephane: 949,6303 PM.

Built in Hawaiian style, this church is an of Honaluta's well-known historic landmarks. Native woods, local styrie and mankeypad trees odd tauches of old Boweii to the edifice which was designed by orthitect Hort Wood and built in 1923